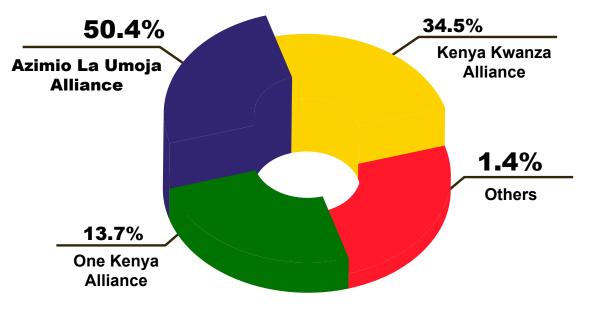

## POLITICAL PARTIES

### **Comparative Analysis of Political Parties**

Voters were asked which would be their most Preferred Political Party Alliances if the election were held today.

+254735555518 +254735555512