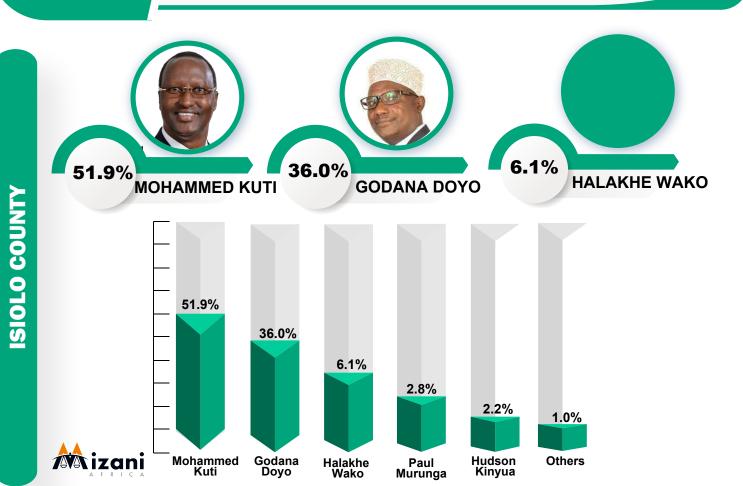

## GUBERNATORIAL Comparative Analysis of Possible Aspirants

Voters were asked whom they would vote for as their Governor, if elections were held today?

**SEAT** 