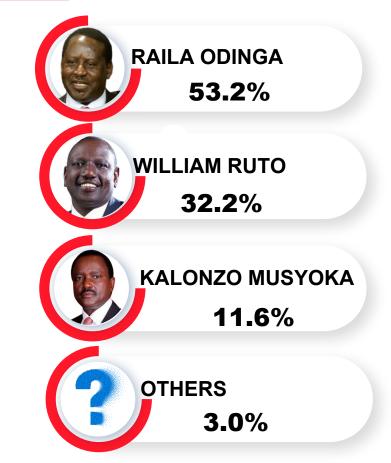

## PRESIDENTIAL SEAT

#### **Comparative Analysis of Possible Aspirants**

Voters were asked whom they would vote for as their President, if elections were held today