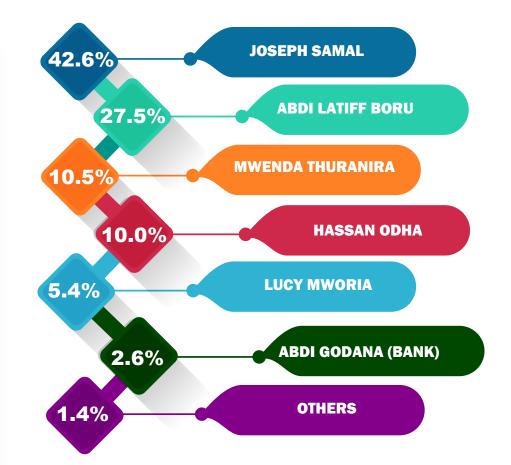

## SENATORIAL

**SEAT** 

## **Comparative Analysis of Possible Aspirants**

Voters were asked whom they would vote for as their Senator, if elections were held today?