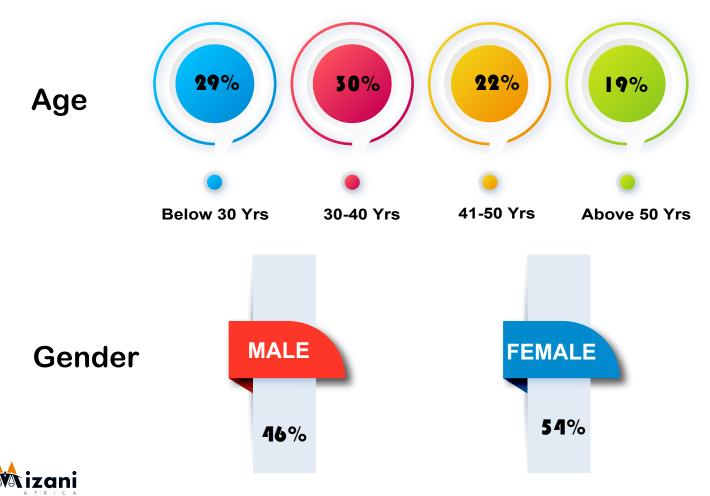

P.O. Box 987 - 00300 Nairobi Kenya Tel: 0735 555 512/0735 555 518 Email: info@mizaniafrica.com Website: www.mizaniafrica.com

# **ISIOLO COUNTY**

## To understand voter preferences in Isiolo County, Mizani Africa conducted an Opinion Survey between 24<sup>th</sup> & 31<sup>st</sup> January 2022 across 2 Constituencies

## METHODOLOGY

## Sampling

Random Sampling distributed proportionate to population size across 2 Constituencies in Isiolo County

## **Sample Size**

750 Across Isiolo County **Duration** 24<sup>th</sup> to 31<sup>st</sup> January, 2022

## **Data Collection**

Face-face interviews at the household level

## Population

Isiolo County adults of 18 years & above living in rural & urban areas.

## **Margin of Error**

+/- 3



## **Confidence Level**

95%

## DEMOGRAPHICS



## GUBERNATORIAL Comparative Analysis of Possible Aspirants

Voters were asked whom they would vote for as their Governor, if elections were held today?



**SEAT** 

## SENATORIAL

**SEAT** 

## **Comparative Analysis of Possible Aspirants**

Voters were asked whom they would vote for as their Senator, if elections were held today?



## WOMAN REP. SEAT

### **Comparative Analysis of Possible Aspirants**

Voters were asked whom they would vote for as their Women Rep, if elections were held today?



#### PARLIAMENTARIAN SEAT

### **Comparative Analysis of Possible Aspirants**

Voters were asked whom they would vote for as their Member of Parliament, if elections were held today?



#### PARLIAMENTARIAN SEAT

#### **Comparative Analysis of Possible Aspirants**

Voters were asked whom the