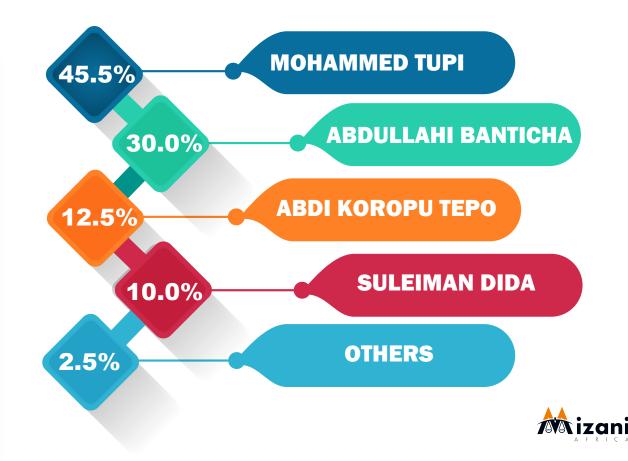

## GUBERNATORIAL Comparative Analysis of Possible Aspirants

Voters were asked whom they would vote for as their Governor, if elections were held today?

**SEAT** 