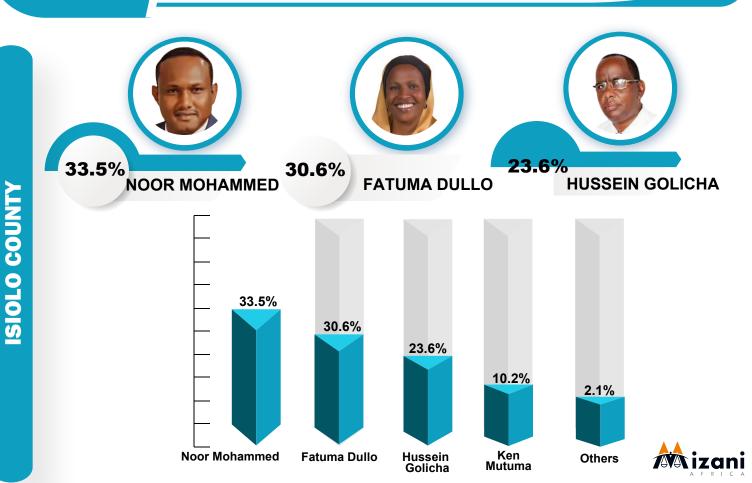

## SENATORIAL

**SEAT** 

## **Comparative Analysis of Possible Aspirants**

Voters were asked whom they would vote for as their Senator, if elections were held today?