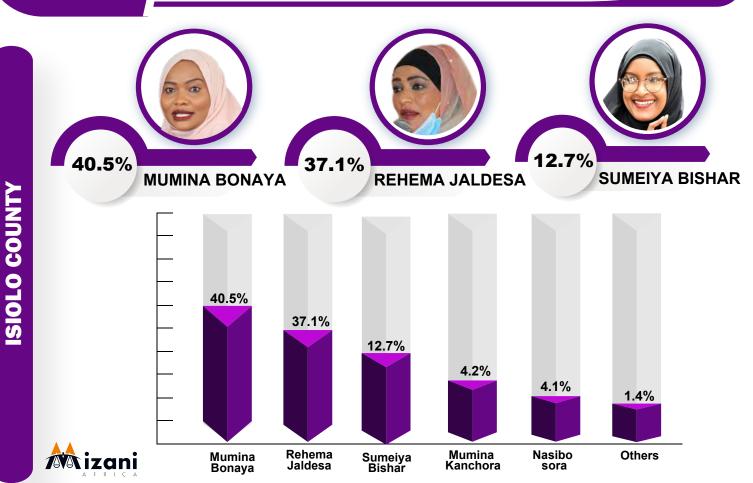

## WOMAN REP. SEAT

### **Comparative Analysis of Possible Aspirants**

Voters were asked whom they would vote for as their Women Rep, if elections were held today?